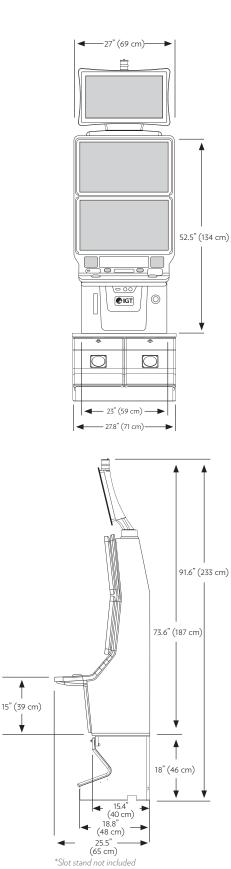

## IGT Cobalt<sup>™</sup> 27 Gaming Machine

Weight without topper - 254 lbs. (115.2 kg) Weight with topper - 277 lbs. (125.6 kg) Projected footprint - 4.8 ft² (0.45 m²)

| Power Consumption |                  |
|-------------------|------------------|
| 120V/60Hz         | 2.4A (290 Watts) |
| 240V/50Hz         | 1.2A (288 Watts) |