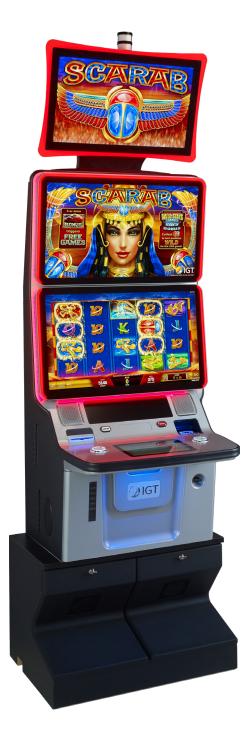

# IGT Cobalt<sup>™</sup> 27 Gaming Machine

Find your element.

Expertly crafted, the Cobalt<sup>™</sup> 27 Gaming Machine is a shining example of IGT's commitment to thoughtful design that enhances the player experience. Clad with two high-definition 27" screens, a 24" video topper, integrated cabinet lighting, and extensive button panel flexibility, this cabinet is designed to fit your unique needs, and forge new opportunities for your floor.

## **Player Experience**

- Dynamic Player Panel (DPP) with Dual Bash Buttons
- Player accepted
- Robust, durable metal button deck
- Dual physical repeat bet buttons (bash buttons)
- Improved Monitors
  - Large 27" full HD LCD displays
  - Multi-touch screen on main display
  - 24" video topper comes standard with purchase
- Intelligent Cabinet Lighting
- Built with the same tools as the S3000® and Crystal Series cabinets
- Improved attract and celebration sequences
- Sync lights to game experience, music, and sounds
- Banked lighting with no additional hardware for basic functionality
- Game Library
  - Supports SGF HD content streams