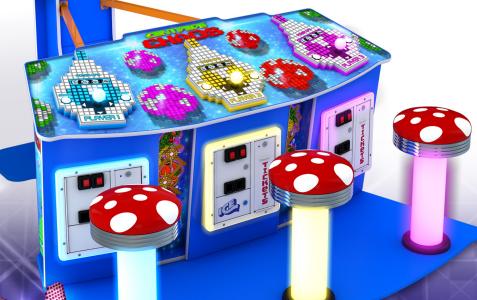

## A Blast from the past! Centipede is now a video redemption MUST HAVE!

- This 3-player, 75" giant screen brings fun for the whole family.
- Defeat the Wasp, Firefly and Beatle bosses to take on the Mega Spider Boss! Each boss has their own unique signature move; adding to the depth of the game-play.
- Get through all 10 waves using our CONTINUE feature.
- Use one of the many power-ups: Scatter, Shock, Blaster and Beam to help take down the creepy crawlers.
- A 75" display brings the graphics to life!
- Eight foot version available.