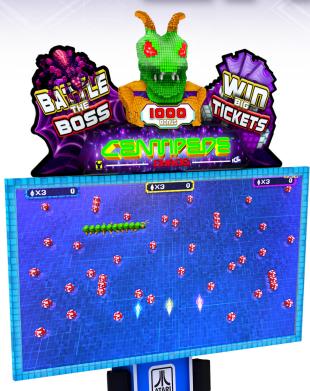

## A Blast from the past! Centipede is now a video redemption MUST HAVE!

- This 3-player, 75" giant screen brings fun for the whole family.
- Defeat the Wasp, Firefly and Beatle bosses to take on the Mega Spider Boss! Each boss has their own unique signature move; adding to the depth of the game-play.
- Get through all 10 waves using our CONTINUE feature.
- Use one of the many power-ups: Scatter, Shock, Blaster and Beam to help take down the creepy crawlers.
- A 75" display brings the graphics to life!
- Eight foot version available.