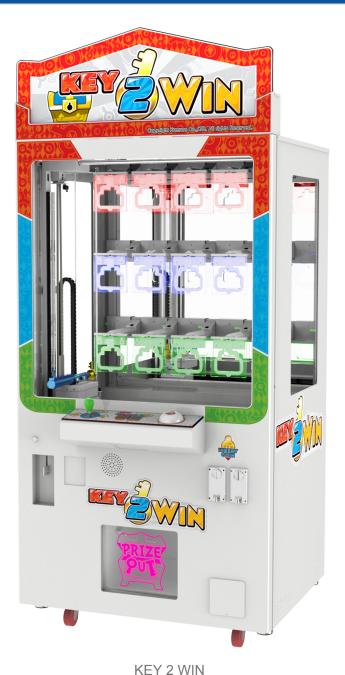

## **KEY 2 WIN**

**KOMUSE** MANUFACTURED BY:

SINGLE PLAYER

#### **UNLOCK HIGH EARNINGS**

The wait for a great prize merchandiser game is finally over - SEGA's Key 2 Win is here! This game once again raises the bar in this game category. Bright individually lit prize holders gives a fresh new look and makes prizes more eye catching. New unique translucent header stands out from other prize vending games on location. Key 2 Win is set to be the best prize merchandiser game for years to come.

#### **✓**

- ✓ Simple intuitive gameplay
- ✓ Eye catching individually lit prize holders
- ✓ Up to 15 prize positions
- ✓ Secure and durable cabinet build
- Quick and easy refilling
- ✓ Large prize out dispenser