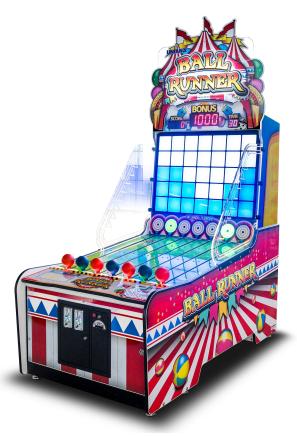

## **BALL RUNNER**

SINGLE PLAYER

#### **BALL RUN FUN!**

Ball Runner is a fantastic new redemption game from SEGA aimed at the whole family. Combining mechanical and digital features the game creates a unique fun player experience. The player slides balls along runners up the play field to hit lit targets and score points. The more points you score, the more tickets you win.

#### **BALL RUNNER**