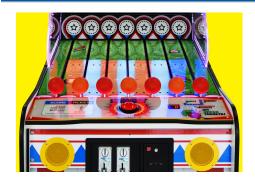

#### **BALL RUN FUN!**

Ball Runner is a fantastic new redemption game from SEGA aimed at the whole family. Combining mechanical and digital features the game creates a unique fun player experience. The player slides balls along runners up the play field to hit lit targets and score points. The more points you score, the more tickets you win.

#### **Features**

- ✓ Simple interactive game play
- Low and wide play field designed to encourage family fun
- ✓ Compact cabinet ideal for any location