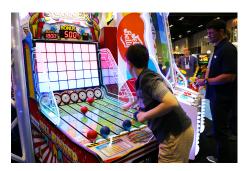

#### **BALL RUN FUN!**

Ball Runner is a fantastic new redemption game from SEGA aimed at the whole family. Combining mechanical and digital features the game creates a unique fun player experience. The player slides balls along runners up the play field to hit lit targets and score points. The more points you score, the more tickets you win.