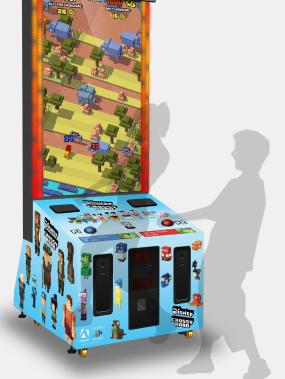

## **DISNEY CROSSY ROAD**

## REDEMPTION ARCADE

#SKU: CR-65-1001

© 2017 Disney © 2017 Disney/Pixar Fans will discover an 8-bit, endless adventure with Disney Crossy Road, as they hop, dodge, and slide their way through busy lanes of traffic. In Disney Crossy Road, play with your favorite figurine from Disney and Pixar worlds like Mickey Mouse, Donald Duck, Jack Sparrow, Wreck-It Ralph, Sadness and more.

Massive presentation with a 65-inch screen

Accessible gameplay with one button control

Challenge friends with head-to-head gameplay