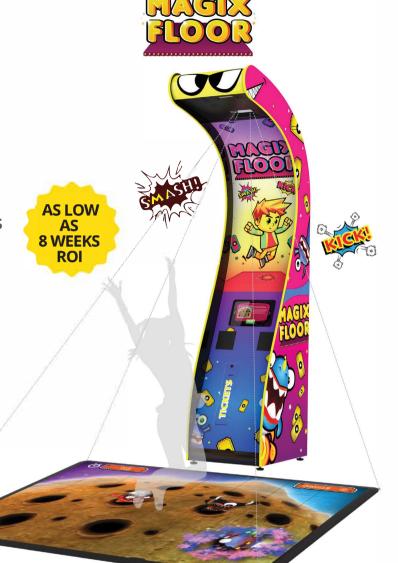

## **REDEMPTION GAME**

## Top performer at Worlds largest FEC chain

Top 10 ranked for over an year

扁 Skill based redemption game

New titles added periodically

**↑** Appeals to kids under 12 & families

incremental income and variety at adult locations

Attractive, unique & grand cabinet

"MagixFloor game has been among the top favorites at Chuck E Cheese's and has earned very good revenue consistently over the last one year. With a very attractive cabinet, it adds to grandeur of the game room. It is a fun game and we have often seen parents enjoying on it with the kids. We cherish our relationship with TouchMagix as a proactive business partner."