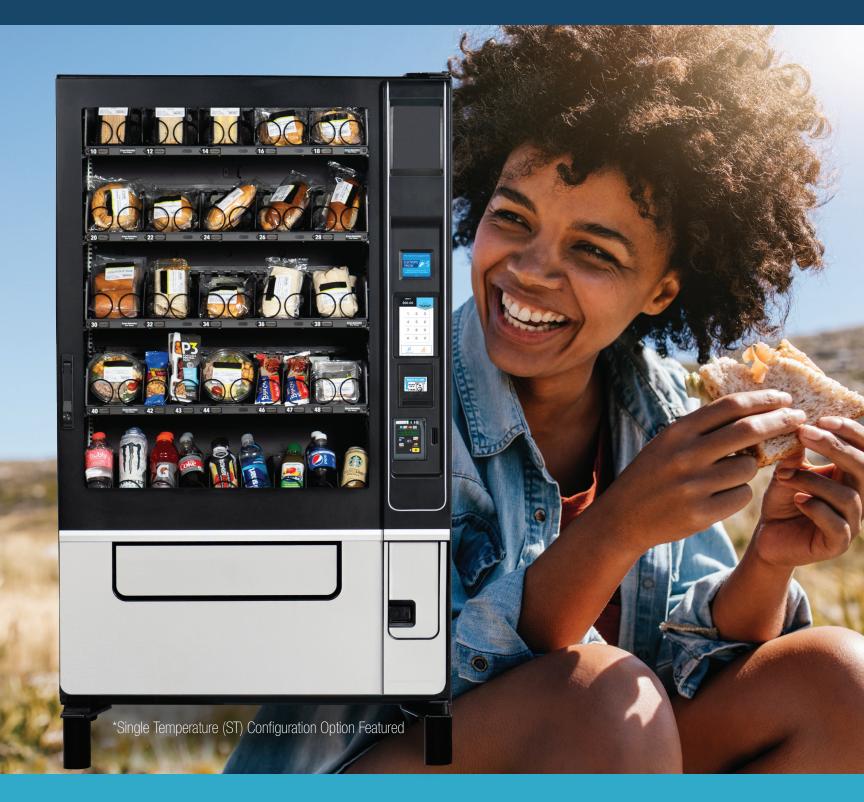

## **Product Flexibility**

Configurable to almost any package size

## **Healthy Safety**

Programmable by selections, range and row

#### **Standard Zone Temperatures**

Varied (VT) Temperature Featured Optional

Can hold 20°F/11°C Tempertaure Difference in Varied Zones

High Capacity Can Trav Featured (150 Cans) Òptional

POS Window Featured

| EVOKE COMBO 5 Refrigerated Merchandiser |                                                                                                                                                                                                                                            |             |       |              |       |            |
|-----------------------------------------|--------------------------------------------------------------------------------------------------------------------------------------------------------------------------------------------------------------------------------------------|-------------|-------|--------------|-------|------------|
| Selections                              | Up to 60 Items                                                                                                                                                                                                                             |             |       |              |       |            |
| Capacity                                | Varies with Tray Configuration                                                                                                                                                                                                             |             |       |              |       |            |
| Payment Systems                         | All Industry standard MDB Compatible Devices                                                                                                                                                                                               |             |       |              |       |            |
| Data Communication                      | DEX/UCS                                                                                                                                                                                                                                    |             |       |              |       |            |
| Refrigeration                           | Super 1/3 HP, R134a or R-513a Closed System                                                                                                                                                                                                |             |       |              |       |            |
| Electrical Requirements                 | Domestic: 115 VAC/60Hz, 9.5 AMPS International: 230 VAC/50Hz, 4.8 AMPS With Heated Glass Option: 115 VAC/60Hz, 11 AMPS International: 230 VAC/50Hz, 5.5 AMPS                                                                               |             |       |              |       |            |
| Dimensions                              | Height                                                                                                                                                                                                                                     | 72" (183cm) | Width | 41" (104 cm) | Depth | 38" (97cm) |
| Ship Weight                             | *811 lbs. (367.8 kg) *Varies with tray configuration and options.                                                                                                                                                                          |             |       |              |       |            |
| Standard Features                       | FLEX Controller with 3.5" LCD Color Display, LED Lighting, iVend® Sensor System, Door Switch, Delivery Assist, Braille Keypad, Full Health Safety Feature, PayRange Mobile Payment System & ADA Compliant                                  |             |       |              |       |            |
| Options                                 | 7" iCart Touch Screen Interface, Motor Pairing, High Capacity Can Tray, Audio Interface, Custom Coil and Tray Configurations, Custom Colors, Custom Graphics, Kick Panel, Automatic Controller (Heated Glass) & Changeable LED Backlit POS |             |       |              |       |            |