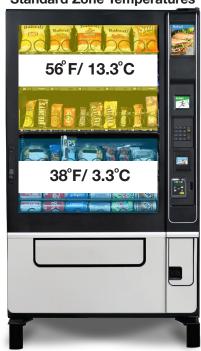

#### **Standard Zone Temperatures**

Varied (VT) Temperature Featured Optional

Can hold 20°F/11°C Tempertaure Difference in Varied Zones

High Capacity Can Trav Featured (150 Cans) Òptional

POS Window Featured