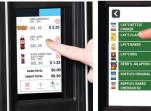

#### 7" Touch Screen Optional

Customers fill up their shopping cart and can see product nutrition information