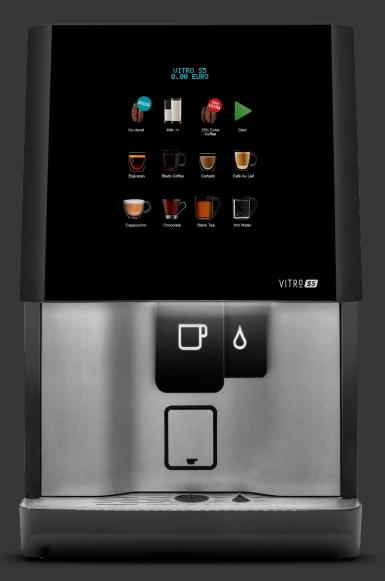

## LATEST TECHNOLOGY & A CUTTING-EDGE DESIGN

The Vitro range incorporates the most innovative technology. The stunning look of the Vitro has been designed to match current market trends and to ease the maintenance of the machine. Combining stunning design and proven robust technology, Vitro is at the cutting edge of hot beverage dispense systems.