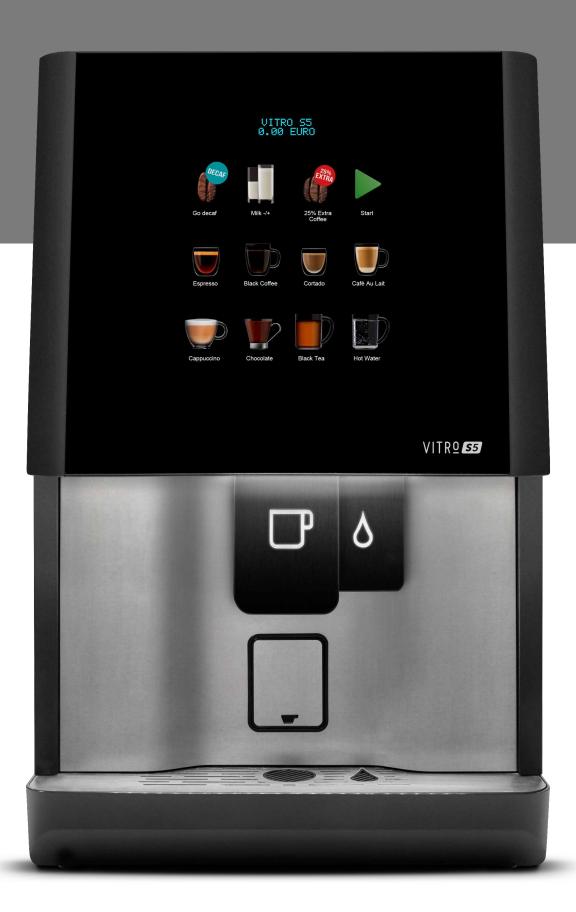

## LATEST TECHNOLOGY & A CUTTING-EDGE DESIGN

The Vitro range incorporates the most innovative technology. The stunning look of the Vitro has been designed to match current market trends and to ease the maintenance of the machine. Combining stunning design and proven robust technology, Vitro is at the cutting edge of hot beverage dispense systems.