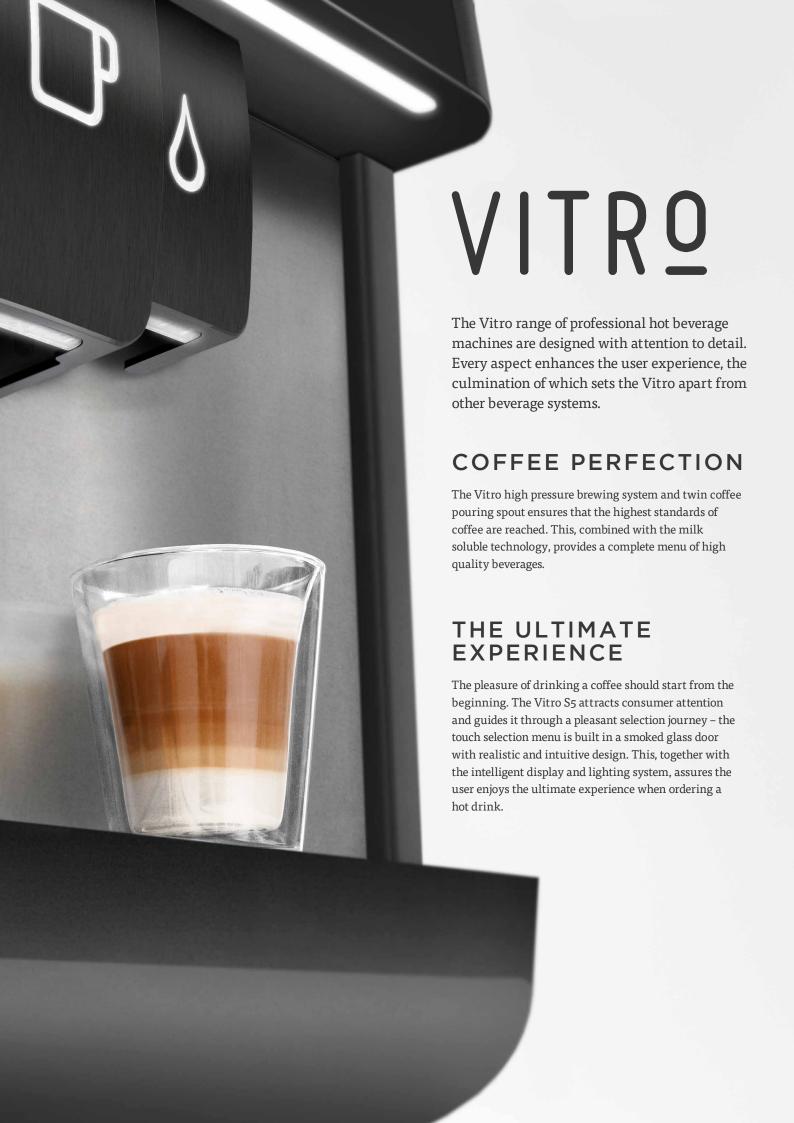

## LATEST TECHNOLOGY & A CUTTING-EDGE DESIGN

The Vitro range incorporates the most innovative technology. The stunning look of the Vitro has been designed to match current market trends and to ease the maintenance of the machine. Combining stunning design and proven robust technology, Vitro is at the cutting edge of hot beverage dispense systems.